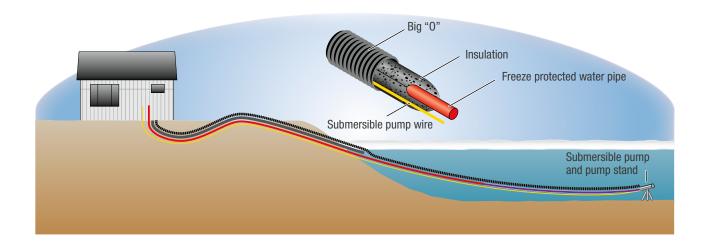

ersible Pump Wire | Product Codes

| T90-123 | TECK90, 3 Wire with Ground, 12 AWG, Armoured Jacketed Cable with Watertight Breakout Boot and TECK Connector |
|---------|--------------------------------------------------------------------------------------------------------------|
| T90-122 | TECK90, 2 Wire with Ground, 12 AWG, Armoured Jacketed Cable with Watertight Breakout Boot and TECK Connector |
| T90-103 | TECK90, 3 Wire with Ground, 10 AWG, Armoured Jacketed Cable with Watertight Breakout Boot and TECK Connector |
| T90-102 | TECK90, 2 Wire with Ground, 10 AWG, Armoured Jacketed Cable with Watertight Breakout Boot and TECK Connector |
| T90-083 | TECK90, 3 Wire with Ground, 8 AWG, Armoured Jacketed Cable with Watertight Breakout Boot and TECK Connector  |

# **Sample Application**