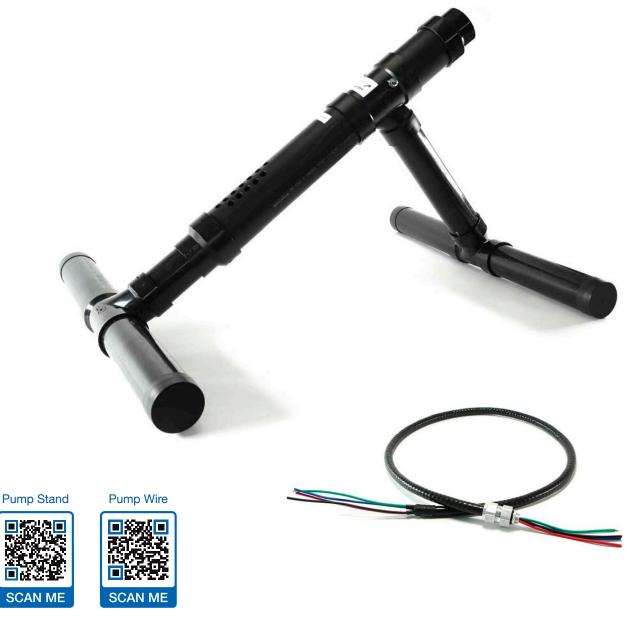

# Submersible Pump Stand

Heat-Line offers a submersible pump stand kit which provides vertical steadiness, stabilization, and mechanical protection for your pump, without jeopardizing performance. It is designed to suit many types of submersible pumps and may be adjusted in the field to suit various conditions or requirements. Heat-Line can also provide custom submersible pump stands to suit larger pumps at the request of our customers.

# **Submersible Pump Wire**

Heat-Line recommends and supplies high quality TECK-90 armoured jacketed cables with watertight breakout boots for electrical pump installations in lakes, rivers and other open water bodies. This cable is sealed from moisture ingress to reduce insulation resistance breakdown (IR drop). These cables can be buried directly in the ground, are durable and offer excellent mechanical protection all the way to the pump.

# **Submersible Pump Stand** | Product Code

**PUMP-STAND** Submersible Pump Stand Kit

# Submersible Pump Wire | Product Codes

| T90-123 | TECK90, 3 Wire with Ground, 12 AWG, Armoured Jacketed Cable with Watertight Breakout Boot and TECK Connector |
|---------|--------------------------------------------------------------------------------------------------------------|
| T90-122 | TECK90, 2 Wire with Ground, 12 AWG, Armoured Jacketed Cable with Watertight Breakout Boot and TECK Connector |
| T90-103 | TECK90, 3 Wire with Ground, 10 AWG, Armoured Jacketed Cable with Watertight Breakout Boot and TECK Connector |
| T90-102 | TECK90, 2 Wire with Ground, 10 AWG, Armoured Jacketed Cable with Watertight Breakout Boot and TECK Connector |
| T90-083 | TECK90, 3 Wire with Ground, 8 AWG, Armoured Jacketed Cable with Watertight Breakout Boot and TECK Connector  |