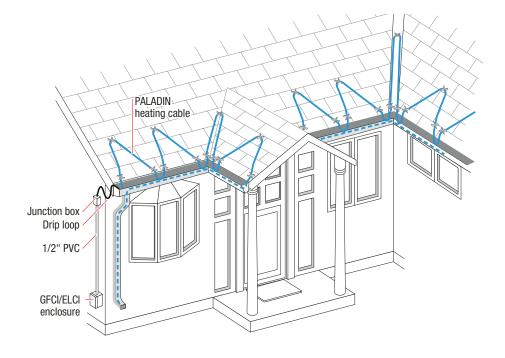

When considering the Paladin for Roof system, Heat-Line can provide design ideas and important information regarding various application challenges. For standard gutter installations you install 1 foot of cable per foot of gutter and downspout. If the downspout is in the middle of the run, loop the Paladin down and back up, there is no concern of the Paladin system overheating if it comes into contact with itself. Double the length of the downspout for determining the length of Paladin to install. For valleys, run the heating cable two thirds of the way up and down the valley.

### Paladin for Roof | Sample Application