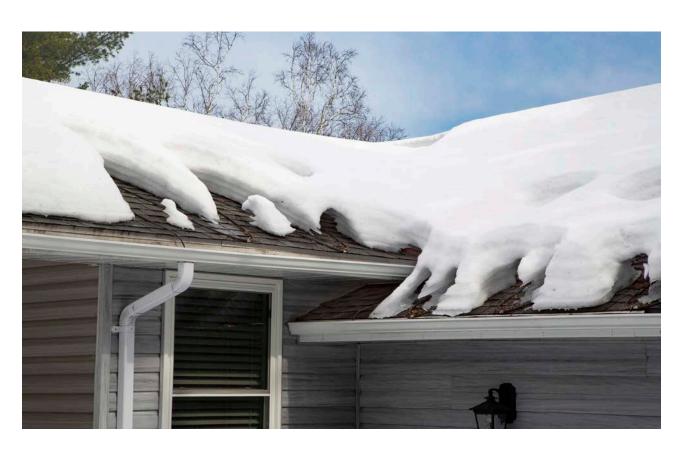

# Paladin<sup>®</sup> for Roof

Award Winning Self-Regulating Heating Cable System Used for Many Roof and Gutter De-icing Applications.

Paladin is an exceptional freeze protection system for roof-de-icing and can be used on many different roof types and applications. Roof edge ice build-up, eave icing, icicles and ice dams can all be easily eliminated.

# **Conventional and Flat Roof De-Icing**

Paladin is an exceptional freeze protection system designed for use on many different roof types and materials. It can be installed in a conventional serpentine configuration using roof clips or for a more aesthetically pleasing option it can also be combined with the Heat-Line EDGE-CUTTER channel flashings system. Either option will provide reliability and energy efficiency. Paladin is also suitable for flat roof applications as it will provide melt water paths towards the drains and even down the drain pipes.