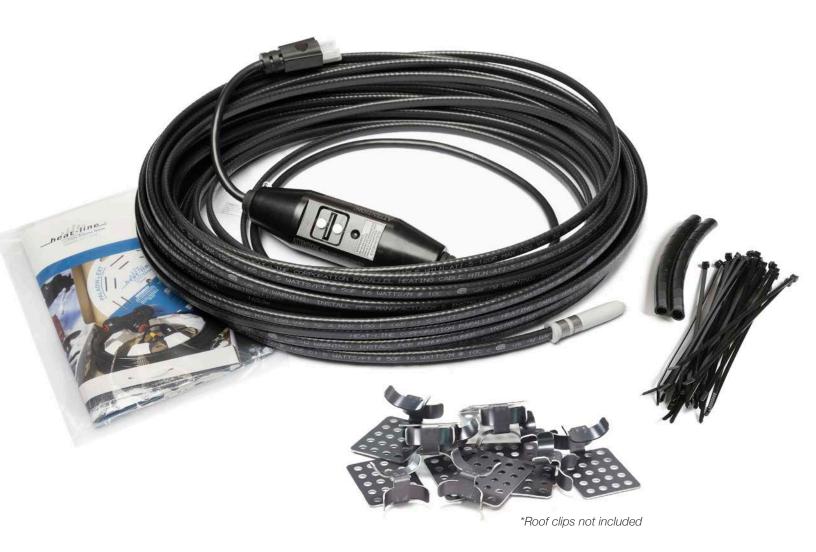

## Accessories

Heat-Line offers multiple accessories to compliment your Paladin heating cable such as roof clips, cable guards, downspout hanger brackets and of course Heat-Line's own EDGE-CUTTER roof de-icing system.

## Paladin for Roof | Accessories

| TIMER-120P<br>Timer-240P | 120V plug-in timer (GFC)<br>240V plug-in timer (GFC)      | SNOW-OWL         | Aerial snow sensor (requires controller,<br>PD-PRO or GF-PRO) |
|--------------------------|-----------------------------------------------------------|------------------|---------------------------------------------------------------|
| TIMER-CS                 | 120/240V hard wire timer (CS)                             | LCD-8            | Configurable snow switch controller                           |
| MA-10                    | 120/240V GFCI/ELCI (CS)                                   | PD-PRO           | Snow/ice controller                                           |
| PLD-CG                   | Cable guards/protectors (pkg of 4, 6 in                   | GF-PRO           | Snow/ice controller with GFEP                                 |
|                          | each)                                                     | DS-8C-CONTROLLER | Rain/Snow Sensor Controller c/w                               |
| PLD-RC                   | Roof clips (package of 10)                                |                  | Remote 10' Sensor                                             |
| PLD-EC                   | EDGE-CUTTER to suit (refer to page 51)                    | DS-8C-EX-50      | Rain/Snow Sensor Extension 50' Kit for<br>DS-8C               |
| PLD-RDK                  | Downspout hanger kit                                      | WARRANTY         |                                                               |
| GIT-1                    | Gutter ice sensor (requires controller, PD-PRO or GF-PRO) | WANNAN I Ι       | Extended 10 year limited warranty                             |