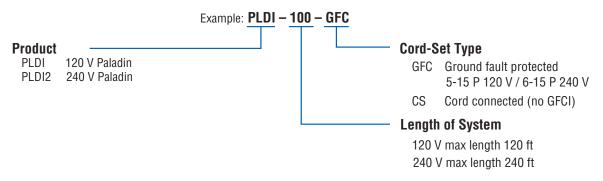

## Paladin for Roof | Product Code Guide

**NOTE:** Nominal power output of Paladin system is 5 W/ft @ 50°F (16 W/m @ 10°C). Only available in Modified Polyolefin outer heating cable jacket.